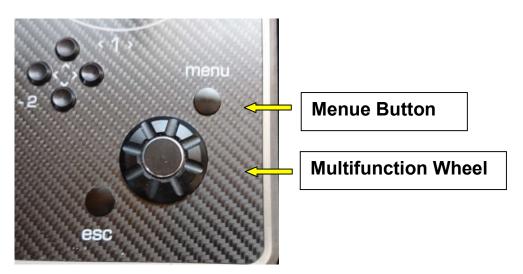

## Jeti Duplex Assist (Gyro) Receiver Detection Guide

First switch on transmitter and receiver.

Start display:

The number of windows on the display may be less. Sometimes only model name.

Then push menu button:

Display will show Hauptmenü/Main Menu:

Push Multifunction Wheel again to open Modellwahl/-modification/Model

Next step is to turn control wheel and go to Geräteübersicht/Device Explorer:

Push multifunction wheel again: