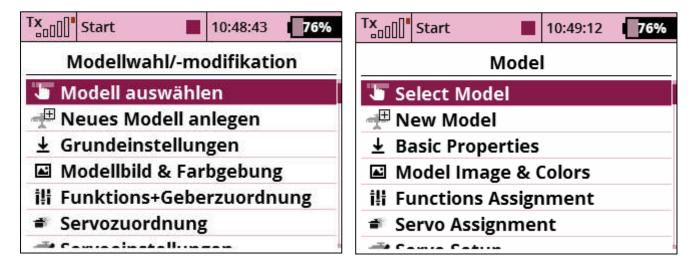

Display will show Hauptmenü/Main Menu:

Push Multifunction Wheel again to open Modellwahl/-modification/Model

Next step is to turn control wheel and go to Geräteübersicht/Device Explorer:

Push multifunction wheel again: