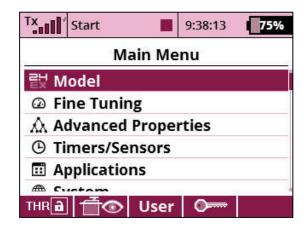

Display will show Hauptmenü/Main Menu:

Push Multifunction Wheel again to open Modellwahl/-modification/Model

Next step is to turn control wheel and go to Geräteübersicht/Device Explorer:

Push multifunction wheel again: