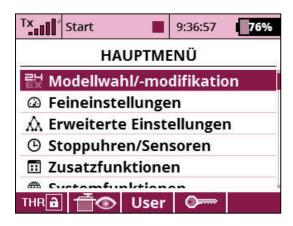

Display will show Hauptmenü/Main Menu:

Push Multifunction Wheel again to open Modellwahl/-modification/Model

Next step is to turn control wheel and go to Geräteübersicht/Device Explorer:

Push multifunction wheel again: