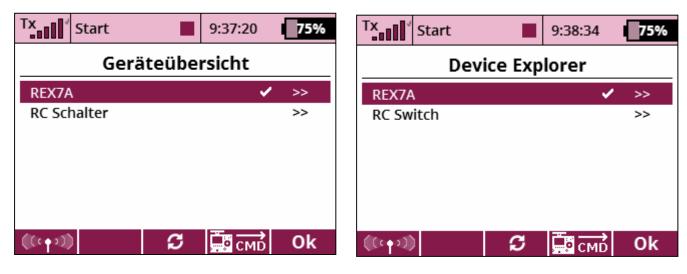

If you see REX6A, REX7A, REX10A or REX12A this will be an ASSIST receiver with integrated gyro stabilization system

Also starting time of an Assist receiver is longer than with normal EX or REX receivers.