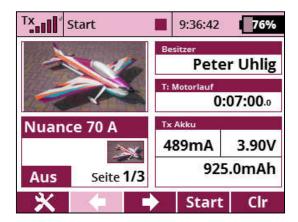

## Jeti Duplex Assist (Gyro) Receiver Detection Guide

First switch on transmitter and receiver.

Start display:

The number of windows on the display may be less. Sometimes only model name.

Then push menu button: