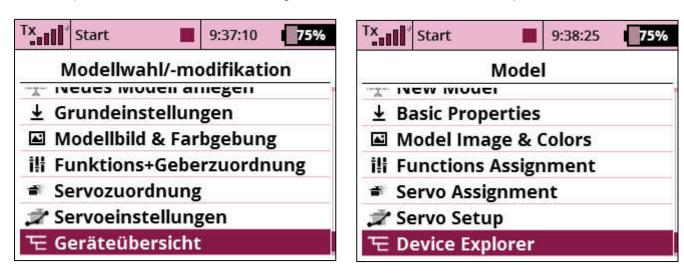

Display will show Hauptmenü/Main Menu:

Push Multifunction Wheel again to open Modellwahl/-modification/Model

Next step is to turn control wheel and go to Geräteübersicht/Device Explorer:

Push multifunction wheel again: